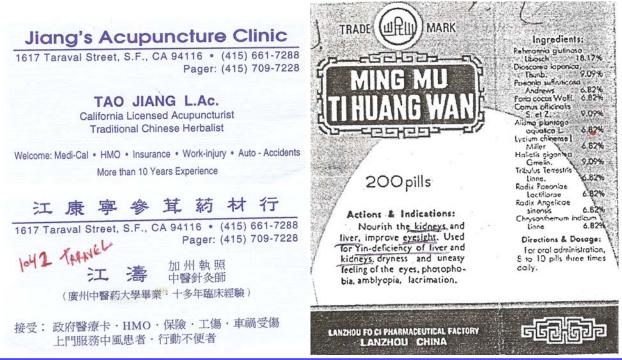

The true formula does not cause migraines, visual disturbances, impairment or other side effects. The true formula brings clear vision and improved health.

The only formula I have ever found that is the true, authentic, formula, no side effects and it brings my vision to better than 20/20 close and far in only 1-2 days is the one shown on this page. I purchased it after being referred to a Chinese store with a copy of the authentic bottle given to me by my Natural Vision Improvement Teacher Thomas Quackenbush when he taught on Taravel Street in San Francisco, CA. Near Golden Gate Park and ocean. Cable Car access.

The Chinese store address is shown here. I do not know if the same people run the store and sell the same formula.

This is a copy of the original bottle and ingredients.

The original box says Ming Mu Ti Huang Wan. Manufacturer says the word Ti and Di is the same but its best to buy the product that lists Ming Mu Ti Huang Wan.