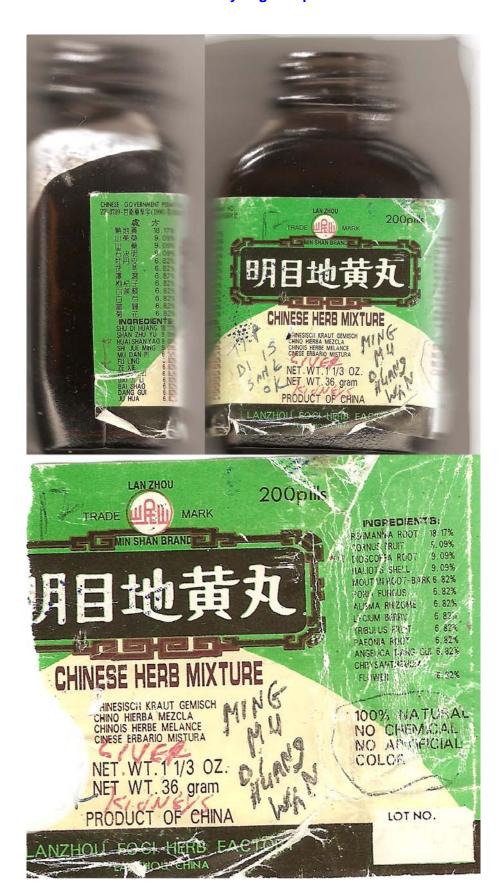

## Ming Mu Ti Huang Wan Natural Chinese Eyesight Improvement Formula

Chinese Eyes, Liver, Kidney health tonic pills. Also improves circulation to/in the eyes and other eye/body functions. Produces very clear vision.

Hard to find the <u>original</u> <u>authentic formula</u> and a chemical free product.

Many new formulas are missing ingredients and/or have new ingredients that cause side effects: herbs, sulfites, nitrites, MSG, ammonia and other chemicals that cause migraine headaches, partial temporary blind spots, lights in the visual field, visual disturbances, impairment, blur and health problems.

The true formula does not cause migraines, visual disturbances, impairment or other side effects. The true formula brings clear vision and improved health.

The only formula I have ever found that is the true, authentic, formula, no side effects and it brings my vision to better than 20/20 close and far in only 1-2 days is the one shown on this page. I purchased it after being referred to a Chinese store with a copy of the authentic bottle given to me by my Natural Vision Improvement Teacher Thomas Quackenbush when he taught on Taravel Street in San Francisco, CA. Near Golden Gate Park and ocean. Cable Car access.

The Chinese store address is shown here. I do not know if the same people run the store and sell the same formula.

This is a copy of the original bottle and ingredients.

The original box says Ming Mu Ti Huang Wan. Manufacturer says the word Ti and Di is the same but its best to buy the product that lists Ming Mu Ti Huang Wan.